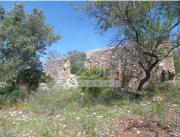

## Salir - Plot with ruin

79 000 € (EUR €)

## **Building Land & Ruin**

The land is partial set in an urban area that allows a villa construction. A rural location, just on the outskirts of a very small village.

Close to points of interest where you can take long and relaxing walks and observe nature. This property is not isolated as it has neighbours nearby, but it still has privacy. The land is flat and has a beautiful view of the Algarve mountains. It is an ideal investment for those who would like to live in the countryside or even as an option to make some profit.

- Ruin + Urban area /On the outskirts of a small village
- Tarmac access / 6Km from Quinta da Ombria Resort / Golf Course
- PDM: Urban Type C + Ecological Reserve

T +351 308 801 913 <sup>1</sup> · T +351 961 620 750 <sup>2</sup> · E office@azul-properties.com Loja E, Edifício Fonte Nova, EN 125 8100-069 Fonte de Boliqueime AMI 5604