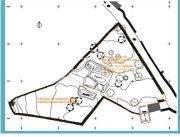

## **Building Land & Ruin**

The land is partial set in an urban area that allows a villa construction. A rural location, just on the outskirts of a very small village.

Close to points of interest where you can take long and relaxing walks and observe nature. This property is not isolated as it has neighbours nearby, but it still has privacy. The land is flat and has a beautiful view of the Algarve mountains. It is an ideal investment for those who would like to live in the countryside or even as an option to make some profit.

- Ruin + Urban area /On the outskirts of a small village
- Tarmac access / 6Km from Quinta da Ombria Resort / Golf Course
- PDM: Urban Type C + Ecological Reserve

T +351 308 801 913 <sup>1</sup> · T +351 961 620 750 <sup>2</sup> · E office@azul-properties.com Loja E, Edifício Fonte Nova, EN 125 8100-069 Fonte de Boliqueime AMI 5604