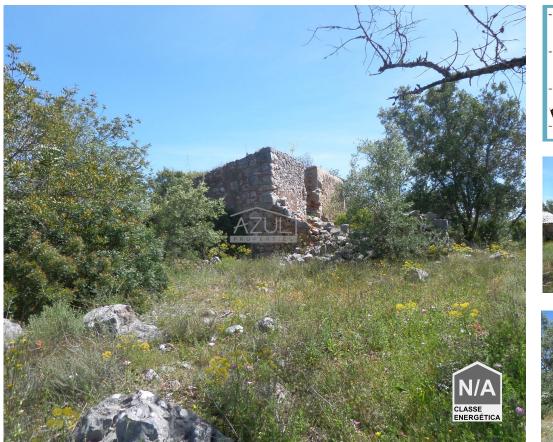

## Salir - Plot with ruin

79 000 € (EUR €)

## **Building Land & Ruin**

The land is partial set in an urban area that allows a villa construction. A rural location, just on the outskirts of a very small village.

Close to points of interest where you can take long and relaxing walks and observe nature. This property is not isolated as it has neighbours nearby, but it still has privacy. The land is flat and has a beautiful view of the Algarve mountains. It is an ideal investment for those who would like to live in the countryside or even as an option to make some profit.

- Ruin + Urban area /On the outskirts of a small village
- Tarmac access / 6Km from Quinta da Ombria Resort / Golf Course
- PDM: Urban Type C + Ecological Reserve

T +351 308 801 913 <sup>1</sup> · T +351 961 620 750 <sup>2</sup> · E office@azul-properties.com Loja E, Edifício Fonte Nova, EN 125 8100-069 Fonte de Boliqueime AMI 5604