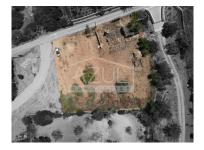

## Ruin with land near Boliqueime

A ruin of good dimensions with a very pleasant rural environment, with open views to the Algarvean Mountains.

The land is completely flat which will give you a fantastic garden, with excellent access and very central. Just a few kilometers from urban centres such as Boliqueime and Loulé, as well as tourist centres such as Vilamoura.

<sup>1</sup> (Call to national fixed network) | <sup>2</sup> (Call to national mobile network)

1009-2217

Reference Scan the QR code to view the property

 6 km from Boliqueime / Possibility of construction up to 300 m2, requires authorisation by the Council office.