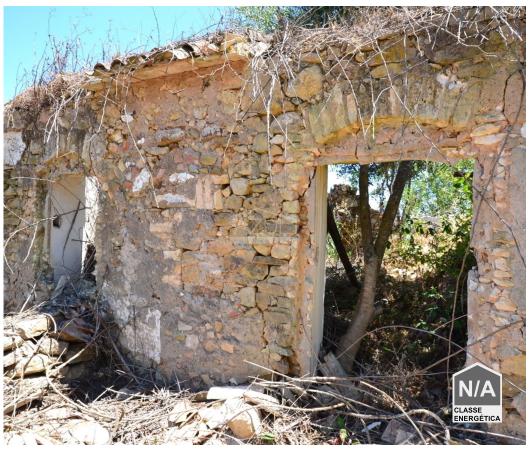

## Ruin with land near Boliqueime

A ruin of good dimensions with a very pleasant rural environment, with open views to the Algarvean Mountains.

The land is completely flat which will give you a fantastic garden, with excellent access and very central. Just a few kilometers from urban centres such as Boliqueime and Loulé, as well as tourist centres such as Vilamoura.

There are a few neighbouring houses nearby but this does not compromise the privacy of this property. Excellent location to build a dream house in the tranquility of the countryside but with everything you need very close by.