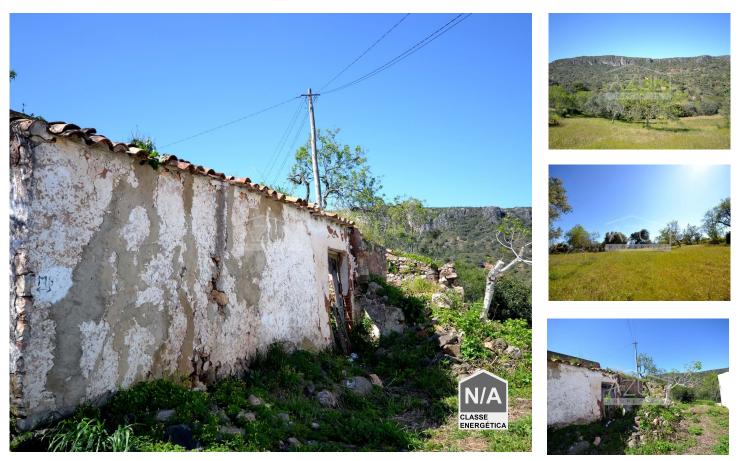

## Ruin on a Large Plot with Fantastic Views of Rocha da Pena.

Charming old house for reconstruction, boasting a breathtaking view of Cerro Rocha da Pena. This property captivates with its exceptional location, set within an extensive plot that ensures complete privacy and a unique sense of tranquility. Surrounded by typical regional fruit trees, the fertile and nearly flat land offers endless possibilities: from creating an idyllic garden to relax and enjoy serene moments, to cultivating a vegetable garden for the joy of harvesting and savoring your own organic produce. This ruin holds immense potential to be transformed into something extraordinary, taking full advantage of its prime location and awe-inspiring views. The property allows for reconstruction or expansion, subject to project approval, and is already equipped with access to mains water. Set within a cozy hamlet and surrounded by charming rural villages, this is the perfect choice for those seeking peace and the authentic charm of the countryside. With Salir just 5 km away and Benafim only 4 km, you can enjoy the tranquility of nature without sacrificing daily conveniences. A unique

opportunity to create the retreat of your dreams and live in perfect harmony with nature!