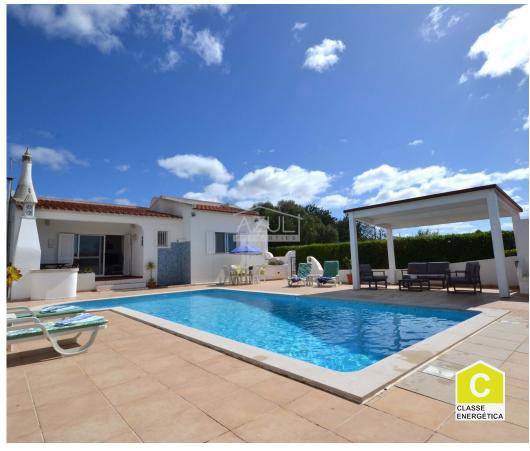

## Renovated Two Bed. Villa + Pool

Charming villa in excellent condition with a private pool and garden, near Vilamoura and Boliqueime. This lovely property, meticulously renovated over the years, boasts impeccable living conditions and offers a warm and functional ambiance. Comprises two bedrooms, one of the bedrooms has an en suite bathroom, the house also features a corridor leading to an additional bathroom and a second bedroom, which stands out for its charming private terrace overlooking the pool area. The living room has an "L" shape, provides a practical and elegant layout, intuitively separating the lounge area from the dining area, where a cozy pellet stove will keep the space warm during chilly days. Additionally, the kitchen has been completely renovated, showcasing a modern and minimalistic style. The outdoor area is a true haven of tranquility, featuring an exceptionally private pool surrounded by paved terraces and a covered area, perfect for relaxing or socializing. For outdoor dining enthusiasts, there is a conveniently located barbecue next to the living room, complemented by a covered terrace

1009-2367

Reference Scan the QR code to view the property

ideal for gatherings with friends and family. The land is flat and has fruit trees throughout, enhancing the idyllic scenery. The tarmac access ensures convenience and practicality. Located near Vilamoura

and Boliqueime, this villa offer a strategic location close to all kind of facilities and schools, including the prestigious Vilamoura International School. This property, whether for permanent residence or as an investment, is ideal for those who value privacy, convenience, and proximity to amenities, while enjoying the tranquility and charm of a rural location in the heart of the Algarve.