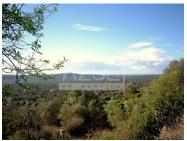

## Land, Ruin and Annex

Property comprising: A ruin, a large plot of land and an annex which also has a small plot of land, the view is stunning over the countryside and also the coast. Located in a peaceful rural area, yet not completely isolated, with some neighboring houses close by, this property is just 4 km from the center of Loulé. It offers the potential to build a single-storey house where the ruin currently stands, as well as a technical area such as a garage and storage space in the annex. The land is adorned with a variety of trees typical of the region, creating a picturesque and serene environment. The terrain is predominantly flat with some gentle slopes, making it perfect for a range of activities. Whether you dream of creating a beautiful garden, engaging in agriculture, or even raising animals, this versatile land offers endless possibilities. In this area, you'll find easy access to electricity and telecommunications connections. For water and sewage, self-sufficient solutions will be needed, adding a touch of sustainability to your lifestyle. The property benefits from a well-maintained tarmac

## **Property Features**

Annex

Garden

Rural Property

• Built year: 1937

• Views: Sea views, Countryside views, Mountain views

· Solar orientation: North, South

• Proximity: City