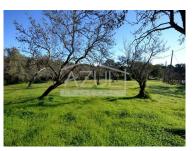

## Land, Ruin and Annex

Property comprising: A ruin, a large plot of land and an annex which also has a small plot of land, the view is stunning over the countryside and also the coast. Located in a peaceful rural area, yet not completely isolated, with some neighboring houses close by, this property is just 4 km from the center of Loulé. It offers the potential to build a single-storey house where the ruin currently stands, as well as a technical area such as a garage and storage space in the annex. The land is adorned with a variety of trees typical of the region, creating a picturesque and serene environment. The terrain is predominantly flat with some gentle slopes, making it perfect for a range of activities. Whether you dream of creating a beautiful garden, engaging in agriculture, or even raising animals, this versatile land offers endless possibilities. In this area, you'll find easy access to electricity and telecommunications connections. For water and sewage, self-sufficient solutions will be needed, adding a touch of sustainability to your lifestyle. The property benefits from a well-maintained tarmac