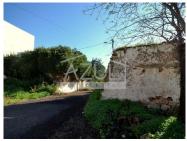

## Land, Ruin and Annex

Property comprising: A ruin, a large plot of land and an annex which also has a small plot of land, the view is stunning over the countryside and also the coast. Located in a peaceful rural area, yet not completely isolated, with some neighboring houses close by, this property is just 4 km from the center of Loulé. It offers the potential to build a single-storey house where the ruin currently stands, as well as a technical area such as a garage and storage space in the annex. The land is adorned with a variety of trees typical of the region, creating a picturesque and serene environment. The terrain is predominantly flat with some gentle slopes, making it perfect for a range of activities. Whether you dream of creating a beautiful garden, engaging in agriculture, or even raising animals, this versatile land offers endless possibilities. In this area, you'll find easy access to electricity and telecommunications connections. For water and sewage, self-sufficient solutions will be needed, adding a touch of sustainability to your lifestyle. The property benefits from a well-maintained tarmac

1009-2363

Reference Scan the QR code to view the property

access road, ensuring convenience. Embrace the best of both worlds with this property that offers the tranquility of countryside living without sacrificing the convenience of city amenities!