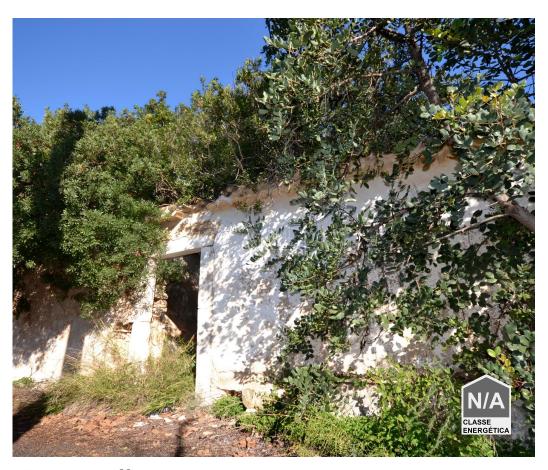

## Land, Ruin and Annex

Property comprising: A ruin, a large plot of land and an annex which also has a small plot of land, the view is stunning over the countryside and also the coast. Located in a peaceful rural area, yet not completely isolated, with some neighboring houses close by, this property is just 4 km from the center of Loulé. It offers the potential to build a single-storey house where the ruin currently stands, as well as a technical area such as a garage and storage space in the annex. The land is adorned with a variety of trees typical of the region, creating a picturesque and serene environment. The terrain is predominantly flat with some gentle slopes, making it perfect for a range of activities. Whether you dream of creating a beautiful garden, engaging in agriculture, or even raising animals, this versatile land offers endless possibilities. In this area, you'll find easy access to electricity and telecommunications connections. For water and sewage, self-sufficient solutions will be needed, adding a touch of sustainability to your lifestyle. The property benefits from a well-maintained tarmac