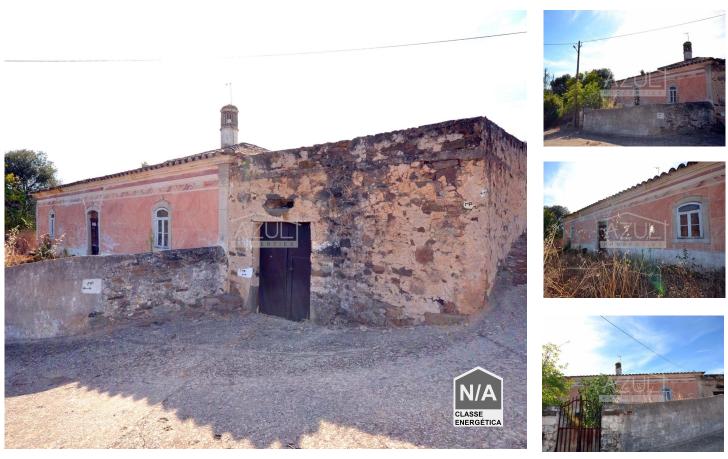

## Old House to Rebuild with Land

This farm within the countryside, offers an opportunity to customise and renovate, allowing the creation of a dream home, surrounded by the pleasant Algarve Mountains and the region's rich cultural heritage. The large internal space of the house gives the possibility to create an environment that meets the functional needs of the modern times, reflecting new trends and lifestyles but without compromising traditional architecture, as many of its elements are still well preserved, such as the beautiful marbled facade (escaiola), the walls made of local stone, stonework frames, the typical Algarve chimney and the wooden main door, etc. The house has high ceilings and good light due to its orientation. At the front of the house there is a patio with some fruit trees, the land is located mostly at the back of the house, it is a perfect setting for those looking for tranquility and contact with nature, with a gentle slope overlooking the views of the fantastic landscape, away from the hustle and bustle of the main roads, it provides a serene environment. The easy access via tarmac road in

## **Property Features**

- Proximity: Mountain, Open field
- Land zoning: Espaço florestal-produção-protecção, Aglomerado urbano
- Rustic style
- Built year: 1917
- Views: Countryside views, Mountain views, Village view
- Septic tank
- Energetic certification: Exempt

- Garden
- Rural Property
- Farmhouse
- Floors: 1
- Borehole
- Quiet Location
- Solar orientation: East, West

T +351 308 801 913 <sup>1</sup> · T +351 961 620 750 <sup>2</sup> · E office@azul-properties.com Loja E, Edifício Fonte Nova, EN 125 8100-069 Fonte de Boliqueime AMI 5604