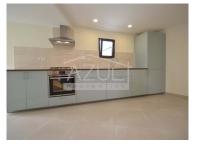

## **Charming Village Retreat-Renovated 2-Bedroom House with Modern Touches**

Spread across two floors, this charming property offers the perfect blend of comfort and modern convenience. The 2-bathroom property boasts a cosy terrace, automatic pellet burner (for heating), thermal insulation throughout and a brand new equipped kitchen. With a spacious 72 square metres of living space spread over two floors, this home offers ample room for comfortable living.

Quiet Location

Mains water

Terrace

· Washing machine

• Equipped kitchen

Rural Property

· Bargain property

• Floors: 2