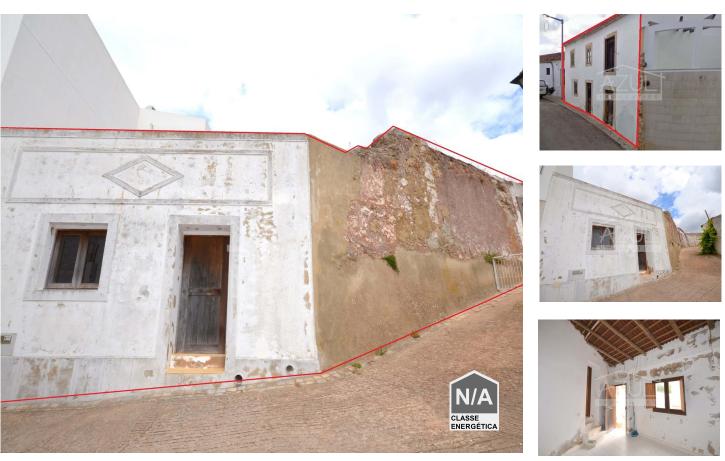

## **Old House for Reconstruction**

The urban and central location of this ruin allows easy access to all necessary amenities, while the proximity to Salir's cultural places adds value to this property. Its reconstruction and extension will contribute to the preservation of the architectural identity of the town of Salir. The house comprises a ground floor, first floor and a total of ten rooms and a patio. The access it's via two different streets and has three separate entrances, which offers a wide range of possibilities for potential investors. It will also be very attractive for those looking to create a family home in this urban area but with rural charm. The property still maintains the Algarvian style features in its facades with stone window frames, inside the floors can be restored and by integrating functionality with modern finishes, this will undoubtedly be a unique property.

## **Property Features**

• Proximity: Shopping, Restaurants, Open field, Pharmacy, Public Transport, Schools

- Rustic style
- Floors: 2
- Main drainage
- Energetic certification: Exempt
- Mains water

- Land zoning: Aglomerado urbano
- Built year: 1937
- Views: Village view
- Quiet Location
- Solar orientation: East, West