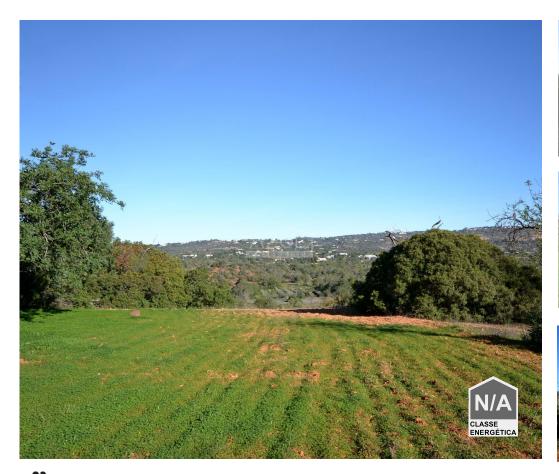

## **Industrial Construction plot**

A great opportunity! This property has a large and versatile area and the possibility of building an industrial facility and/or farming. According to the Municipal Plan (PDM), it is divided into different zones, one of these parts has 1600m2 within an industrial area, the remaining area it's ideal for agriculture and taking advantage of the fertile soil.

The land has good access via tarmac, water and drains are available and ready to be connected. The land is partially flat, has mature trees like almond, carob and fig.Location is very handy because it's close to Boliqueime village as well as the commercial area and has easy access to the N125 road and the A22 motorway.