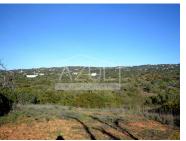

## **Industrial Construction plot**

A great opportunity! This property has a large and versatile area and the possibility of building an industrial facility and/or farming. According to the Municipal Plan (PDM), it is divided into different zones, one of these parts has 1600m2 within an industrial area, the remaining area it's ideal for agriculture and taking advantage of the fertile soil.

The land has good access via tarmac, water and drains are available and ready to be connected. The land is partially flat, has mature trees like almond, carob and fig.Location is very handy because it's close to Boliqueime village as well as the commercial area and has easy access to the N125 road and the A22 motorway.