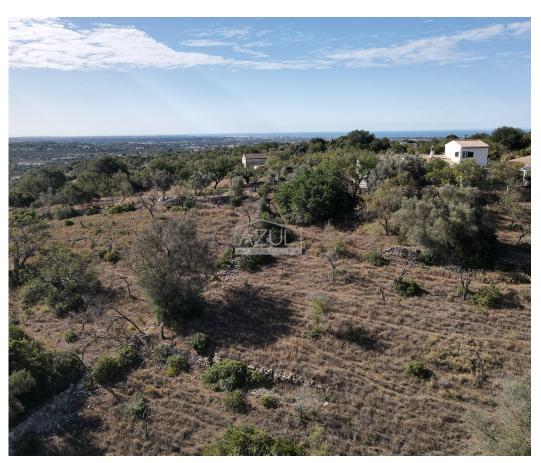

## **Boliqueime - Land**

23.13 / 11.03 (11.1 )

Plot of land with sea views

**25 000 €** (EUR €)

If you are looking for a peaceful and natural spot in the Algarve, this 3000m2 plot of rustic land is ideal for you.

Located near the charming village of Boliqueime, this land offers sea and country views and a tranquil atmosphere. You can enjoy the beauty of nature, the fresh air and the sunshine, while being close to amenities and services.

## **Property Features**

- Land zoning: Predominantemente agrícola
- Views: Sea views, Countryside views

- Rural Property
- Quiet Location

T +351 308 801 913 <sup>1</sup> · T +351 961 620 750 <sup>2</sup> · E office@azul-properties.com Loja E, Edifício Fonte Nova, EN 125 8100-069 Fonte de Boliqueime AMI 5604