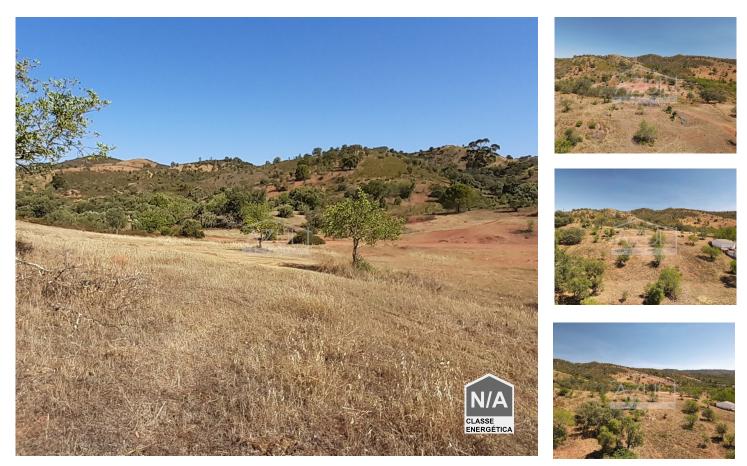

## **Rustic Land for Agricultural Activities.**

This large plot of land has more than 14 hectares. It is definitely a rare opportunity! Ideal for a farm development.

The property has a wide variety of trees, over 33 cork oaks, 20 carob trees, olive trees, almond trees, eucalyptus, pine trees and much more. According to the Loulé Master Plan (PDM) / article 88°-A, on this large plot of land, a house up to 500 m2 can be built with a project to support agricultural or similar, also ideal for pasture, cattle or horses activities.

Within an very quiet area that is especially interesting for cycling lovers, nature hikers and bird watching which make it possible to combine agricultural and recreational activities.

T +351 308 801 913 <sup>1</sup> · T +351 961 620 750 <sup>2</sup> · E office@azul-properties.com Loja E, Edifício Fonte Nova, EN 125 8100-069 Fonte de Boliqueime AMI 5604