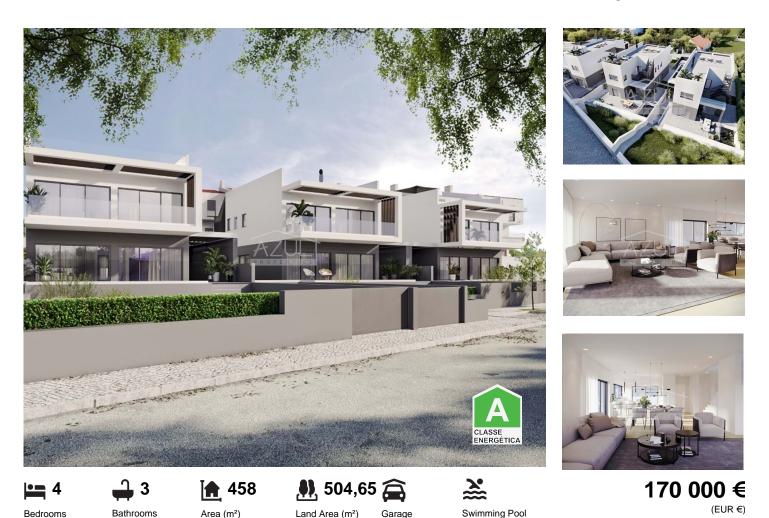

## Plot & Approved Project for Construction of a 4 Bed. Villa

A fantastic opportunity to start right away building the home you've always dreamed of, located in a privileged area, has a contemporary and very functional design, taking advantage of the natural lighting and ventilation of the rural surroundings.

The land has open views to the countryside and an easy access from the city's ring road and is part of a small condominium where there are only 11 units that share a common area which comprises a landscaped garden and a swimming pool, however this plot also has a private garden.

Pleasant private garden and terraces, extend to the front of the house as well as to the back and complement this fantastic property not to be missed, as it will be possible to customize in terms of finishes and start building and avoid the project approval timings.

## **Property Features**

- Pool
- Garden
- Rural Property
- Floors: 3
- Laundry
- Basement
- Views: Countryside views, City view
- Quiet Location
- Solar orientation: North, South
- Roof Terrace
- Garage

- Proximity: Shopping, Restaurants, City, Open field, Public Transport, Schools, Public Swimming Pools
- · Land zoning: Espaços urbanizáveis a reestruturar
- Contemporary property
- Private condominium
- Parking
- Storage / utility room
- Main drainage
- Energetic certification: A
- Mains water
- Terrace