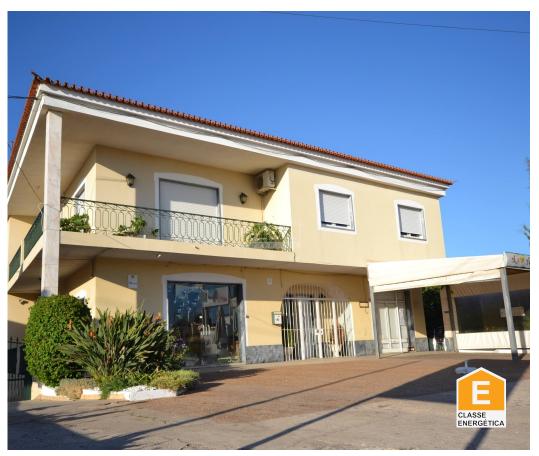

## Commercial Building: Restaurante + Shop + 1 Apartment + Storage -Loulé / EN125

Building compose by two commercial shops, one for food & drinks and a commercial store. Large 3+1 bedroom villa / apartment on the 1st floor and a big warehouse and garage in the basement.

- Restaurant / Coffee Shop: 2 rooms, Kitchen, 2 bathrooms, Air Conditioning = 121,79 m2
- Shop: 1 room + bathroom w / AC= 87,36 m2
- Parking for commercial spaces

T +351 308 801 913 1 · T +351 961 620 750 2 · E office@azul-properties.com Loja E, Edifício Fonte Nova, EN 125 8100-069 Fonte de Boliqueime **AMI 5604** 

<sup>1</sup> (Call to national fixed network) | <sup>2</sup> (Call to national mobile network)

1009-2171 A

Reference Scan the QR code to view the property

Restaurant / Café Shop: 2 rooms, Kitchen, 2 bathrooms, Air Conditioning = 121,79 m2, parking