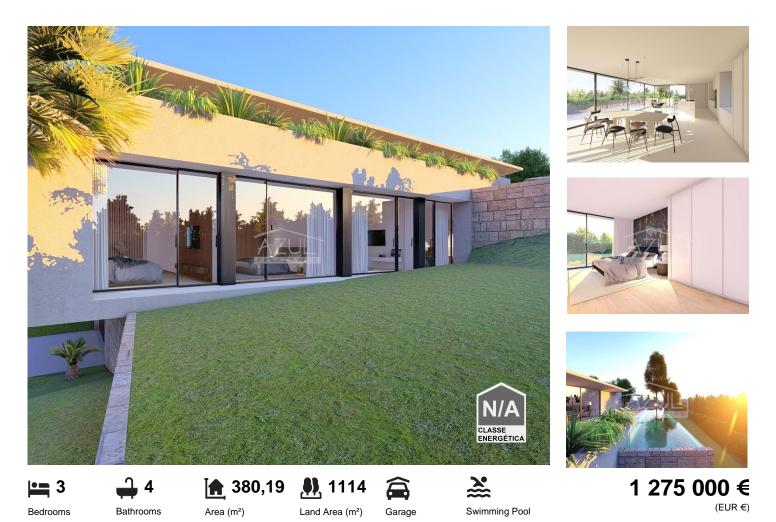

## Contemporary 3 Bed. Villa Turnkey

PROPERTIE

Large villa has unique and modern design, it is under construction and is located in a elevated position within a rural urbanization.

The property is surrounded by beautiful citrus groves and the Amendoeira Golf Course & Resort is just nearby and Armação de Pêra beach it's a 10 km away.

Good size rooms with an abundance of natural light over the two livable levels and at this construction point it will be possible to choose finishes and colors. It's a turnkey property and will be completely finished with the highest standards, the kitchen will be equipped with the latest materials and appliances.

## **Property Features**

- Fitted wardrobes
- Air conditioning pre installation
- Pool
- Garden
- Rural Property
- Built year: 2023
- Parking
- Storage / utility room
- Double glazing
- Main drainage
- Barbecue
- Energetic certification: Exempt
- Mains water
- Garage
- Electric gates

- Equipped kitchen
- Solar panels pre installation
- Proximity: Golf course, Open field
- Land zoning: Aglomerado urbano
- Contemporary property
- Floors: 3
- Basement
- Views: Countryside views, Mountain views, Pool view, Garden view
- Electric garage gate
- Quiet Location
- Sealed land area
- Solar orientation: South, West
- Terrace
- Uninterrupted views