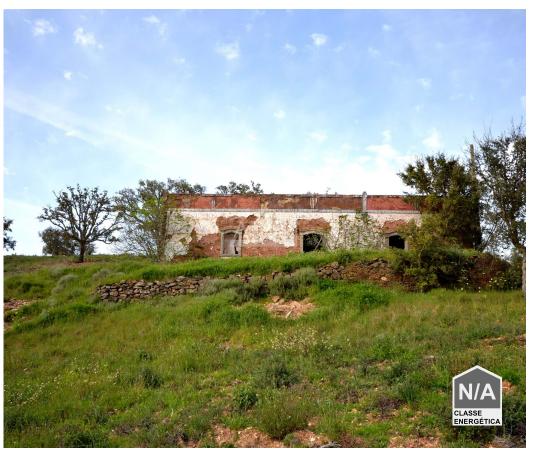

## **Farmhouse and Large Plot of Land**

The old house, that is not in livable conditions, is an example of architectural heritage which maintains the ancient features, it is a unique opportunity to restore this property respecting the local history and culture.

## **Property Features**

Annex

• Land zoning: Predominantemente agrícola, Espaço florestal-produção-protecção

• Rustic style

• Built year: Pré-51

• Views: Countryside views, Mountain views

• Energetic certification: Exempt